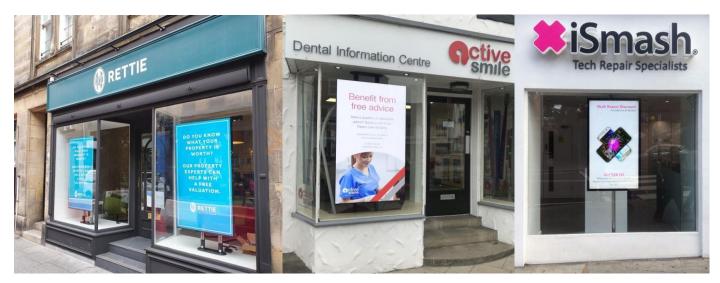

## In Window Display

High Brightness

## **Engage Outdoors**

## Sleek Low Profile Design

- Available in 43" 85" Sizes
- 3500 nits brightness
- Direct Sunlight Readable
- 24Hr Operation
- Vertical or Horizontal







Digital Signage to display to the world.



DSGDSBOF

www.gallerydigitalsignage.com



3,500 cd/m<sup>2</sup> Brightness



External

Ambient

Light

Sensor

Specifications

| Display        | 43,49",55",65" IPS Display       |
|----------------|----------------------------------|
| Resolution     | 1920 x 1080 Resolution           |
| Media Player   | Built in BrightShow Media Player |
| Viewable       | 178° Angle Viewable each side    |
| Brightness     | 3500 cd/m <sup>2</sup>           |
| Orientation    | Horizontal or Vertical           |
| Power          | AC110~240V (50Hz~60Hz)           |
| Speakers       | Built in 2W, 4Ω (x2)             |
| Dimensions     | Vary based on screen size        |
| Display Suface | Maximum Temperature 230° F       |
| Ports          | USB / HDMI