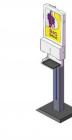

## Benefits Public Spaces

The latest Digital Signage display that doubles as a hand sanitizing station. A bright 22" HD display with built in wifi that can be managed from the Gallery BrightShow System

## DSGHS22SP

www.gallerydigitalsignage.com

**System includes**: Display with Dispenser, Drip Tray, Stand, Remote Control, Key, User Manual

No touch proximity based liquid dispenser

Wall or Stand Mountable System

> Uses Standard Liquid Sanitizer product