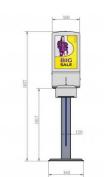

**System includes**: Display with Dispenser, Drip Tray, Stand, Remote Control, Key, User Manual

No touch proximity based liquid dispenser

Wall or Stand Mountable System

> Uses Standard Liquid Sanitizer product