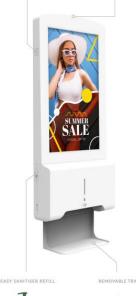

## Benefits Public Spaces

The latest Digital Signage display that doubles as a hand sanitizing station. A bright 22" HD display with built in wifi that can be managed from the Gallery BrightShow System

**System includes**: Display with Dispenser, Drip Tray, Stand, Remote Control, Key, User Manual

No touch proximity based liquid dispenser

Wall or Stand Mountable System

> Uses Standard Liquid Sanitizer product