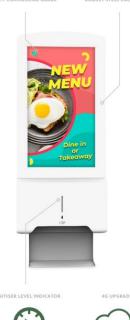

## Benefits Public Spaces

The latest Digital Signage display that doubles as a hand sanitizing station. A bright 22" HD display with built in wifi that can be managed from the Gallery BrightShow System

**System includes**: Display with Dispenser, Drip Tray, Stand, Remote Control, Key, User Manual

No touch proximity based liquid dispenser

Wall or Stand Mountable System

> Uses Standard Liquid Sanitizer product