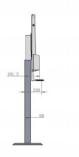

# 4)) 🏕 🦎 L

**C** 

| Specifications |                                    |
|----------------|------------------------------------|
| Display        | 22" Portrait IPS Display           |
| Resolution     | 1080 x 1920                        |
| Viewable       | 178° Angle Viewable                |
| Brightness     | 450 cd/m²                          |
| Rating         | Operating Hours 70,000             |
| Power          | AC110~240V (50Hz~60Hz) , 17W       |
| Dispenser      | 23.6oz capacity / 1.9" Prox sensor |
| Dimensions     | 72.32" H x 17.44 W x 17 D          |
| Weight         | 24.25 lbs                          |
| Ports          | USB / HDMI / VGA                   |
| Network        | Wifi 802.11b/g/n Lan 10/100        |
|                |                                    |