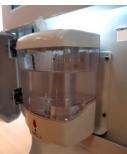

**System includes**: Display with Dispenser, Drip Tray, Stand, Remote Control, Key, User Manual

No touch proximity based liquid dispenser

Wall or Stand Mountable System

> Uses Standard Liquid Sanitizer product