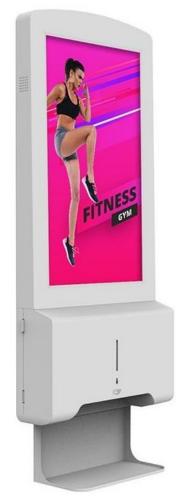

#### Prevent the Spread

### Shows Your Message

## Benefits Public Spaces

The latest Digital Signage display that doubles as a hand sanitizing station. A bright 22" HD display with built in wifi that can be managed from the Gallery BrightShow System