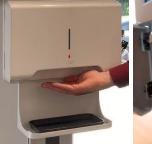

**System includes**: Display with Dispenser, Drip Tray, Stand, Remote Control, Key, User Manual

No touch proximity based liquid dispenser

Wall or Stand Mountable System

> Uses Standard Liquid Sanitizer product