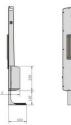

# 4)) 🏕 🦎 L

**C** 

| Specifications |                                    |
|----------------|------------------------------------|
| Display        | 22" Portrait IPS Display           |
| Resolution     | 1080 x 1920                        |
| Viewable       | 178° Angle Viewable                |
| Brightness     | 450 cd/m²                          |
| Rating         | Operating Hours 70,000             |
| Power          | AC110~240V (50Hz~60Hz) , 17W       |
| Dispenser      | 23.6oz capacity / 1.9" Prox sensor |
| Dimensions     | 72.32" H x 17.44 W x 17 D          |
| Weight         | 24.25 lbs                          |
| Ports          | USB / HDMI / VGA                   |
| Network        | Wifi 802.11b/g/n Lan 10/100        |
|                |                                    |