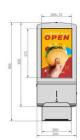

## Benefits Public Spaces

The latest Digital Signage display that doubles as a hand sanitizing station. A bright 22" HD display with built in wifi that can be managed from the Gallery BrightShow System

**System includes**: Display with Dispenser, Drip Tray, Stand, Remote Control, Key, User Manual

No touch proximity based liquid dispenser

Wall or Stand Mountable System

> Uses Standard Liquid Sanitizer product