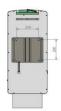

# 4)) 🏕 🦎 L

**C** 

| Specifications |                                    |
|----------------|------------------------------------|
| Display        | 22" Portrait IPS Display           |
| Resolution     | 1080 x 1920                        |
| Viewable       | 178° Angle Viewable                |
| Brightness     | 450 cd/m²                          |
| Rating         | Operating Hours 70,000             |
| Power          | AC110~240V (50Hz~60Hz) , 17W       |
| Dispenser      | 23.6oz capacity / 1.9" Prox sensor |
| Dimensions     | 72.32" H x 17.44 W x 17 D          |
| Weight         | 24.25 lbs                          |
| Ports          | USB / HDMI / VGA                   |
| Network        | Wifi 802.11b/g/n Lan 10/100        |
|                |                                    |

**System includes**: Display with Dispenser, Drip Tray, Stand, Remote Control, Key, User Manual

No touch proximity based liquid dispenser

Wall or Stand Mountable System

> Uses Standard Liquid Sanitizer product