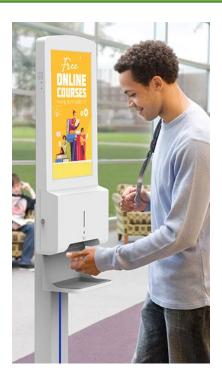

#### Prevent the Spread

### Shows Your Message

## Benefits Public Spaces

The latest Digital Signage display that doubles as a hand sanitizing station. A bright 22" HD display with built in wifi that can be managed from the Gallery BrightShow System

## DSGHS22SP

www.gallerydigitalsignage.com