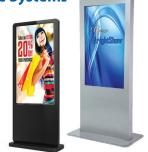

#### **BrightShow™ Digital Kiosks**

Stylish HD digital displays designed for use in retail spaces. Available single or double-sided.

- Integrated vertical HD display
- Secure, locking access
- Single and double-sided options