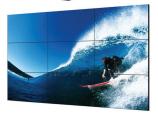

#### **BrightWall™ Video Wall Systems**

This video wall system has an ultra-narrow bezel design and is easily mounted. BrightWall™ is wizard-driven and features a built-in tiling function for numerous configurations.