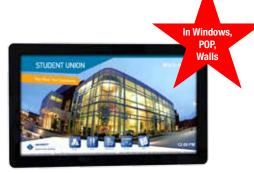

#### Rugged HD All-In-One Systems

Sizes 10", 22", 32", 43" Horizontal or Vertical Mount

- Rugged, tempered glass cover
- BrightShow™ Cloud easy-touse software
- Multiple users, multiple locations
- Built-in media player
- Dynamic video and multi-zone messaging
- Touch-screen also available

Perfect for Wall Mount, Window Display, Point of Sale, End Cap, **Custom Displays** 

of Sale, In-Window<sup>1</sup>