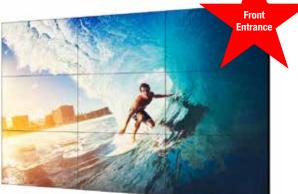

#### Video/Media Wall

The "Big Picture" in digital display technology is the BrightShow™ Media Wall.

- Flexible video wall system sized from 2'x2' to 8'x8'
- Hi-brite 500 and 700 NIT microbezel
- Customizable

Perfect for Retail, Large Venues, anywhere you want to make a statement.