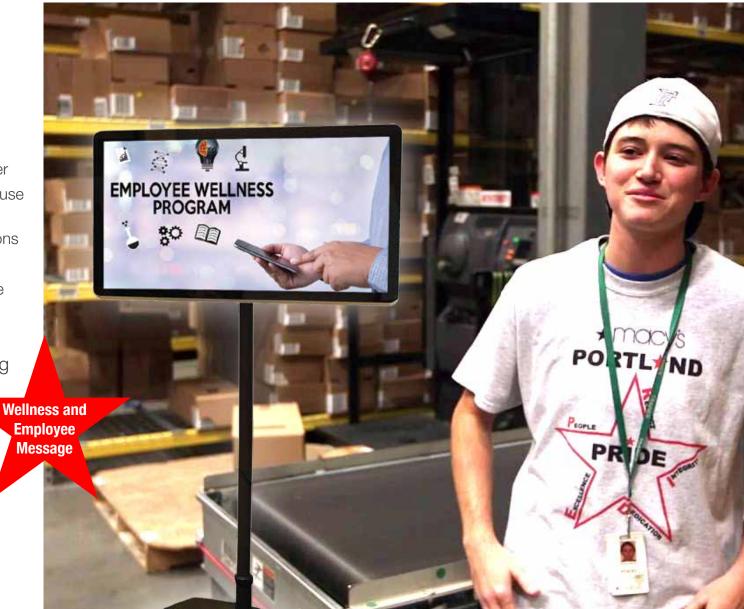

#### BrightShow™ Promoter Series

Horizontal or Vertical Mount, With or Without Mobile Stand

Sizes 10", 22", 32", 43" Horizontal or Vertical Mount

- Rugged, tempered glass cover
- BrightShow<sup>™</sup> Cloud easy-to-use software
- Multiple users, multiple locations
- Built-in media player
- Dynamic video and multi-zone messaging

For Employee Messaging, Wellness Programs, Meeting Information Digital Signage in Retail – Backroom Environments