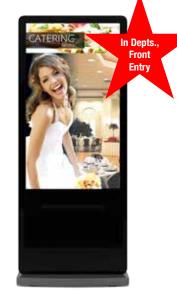

#### Herald HD Pillar Display

- Elegant portrait digital signage kiosk system
- Built-in media player
- BrightShow™ Cloud easy-to-use software
- Multiple users, multiple locations
- Sizes: 49" and 55"
- Standard in black, available in other colors
- Touch-screen also available

Ideal for entrance, by escalators, department entries.

> Versatile for Entry, All Dept's