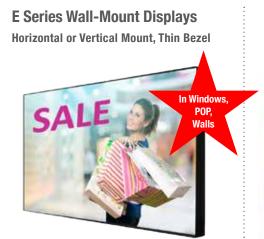

#### E Series Elegant Digital Signage Display Systems

- Thin bezel digital signage display
- BrightShow<sup>™</sup> Cloud easy-to-use software
- Multiple users, multiple locations
- Sizes: 32", 43", 49" and 55"
- Larger sizes up to 84" also available (with separate media player)

Perfect for Retail. Entryways, Escalators, Departments, End Aisles, Custom Displays

Inset in Walls, Windows