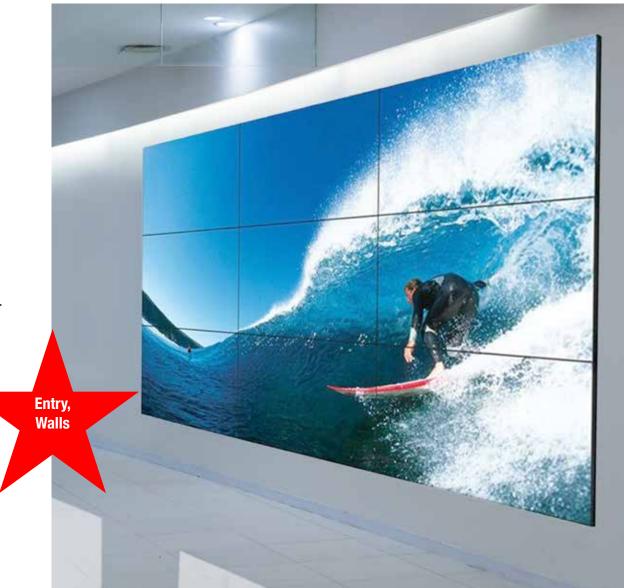

#### Video/Media Wall

Hi-bright, 500 and 700 NIT Micro Bezel Displays from 2' x 2' to 8' x 8' and beyond.

Herald HD Kiosk Displays 49" and 55", 1920x1080 resolution plays images, video, text and more.

**Promoter Display Series** Horizontal or Vertical Mount, With or Without Mobile Stand

#### Video/Media Wall

The "Big Picture" in digital display technology is the BrightShow™ Media Wall.

- Flexible video wall system sized from 2'x2' to 8'x8'
- Hi-brite 500 and 700 NIT microbezel
- Customizable

Perfect for Retail, Large Venues, anywhere you want to make a statement.