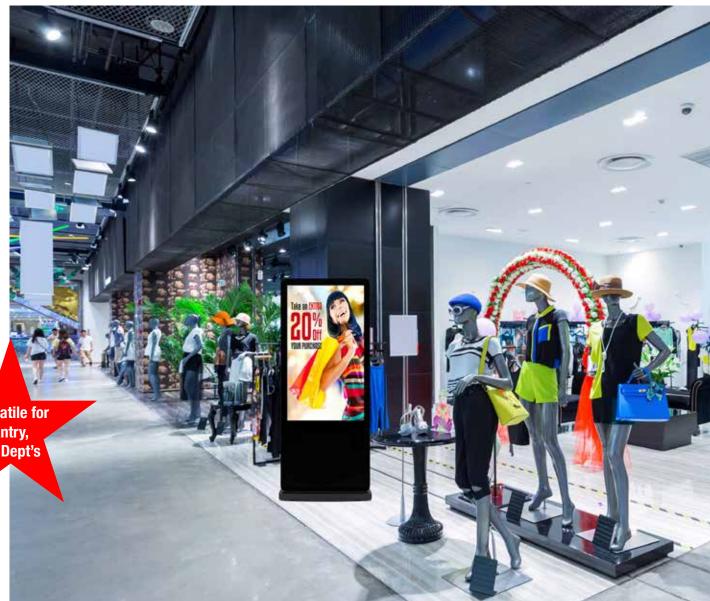

#### Herald HD Pillar Display

- Elegant portrait digital signage kiosk system
- Built-in media player
- BrightShow™ Cloud easy-to-use software
- Multiple users, multiple locations
- Sizes: 49" and 55"
- Standard in black, available in other colors
- Touch-screen also available

Ideal for entrance, by escalators, department entries.

> Versatile for Entry, All Dept's